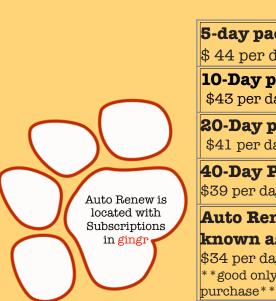

## **Classic Day Care Pricing**

Single Dog

|                                                                                              | (2 dog rates shown,<br>call for 3 dogs)           |
|----------------------------------------------------------------------------------------------|---------------------------------------------------|
| - <b>day package: \$220</b><br>44 per day                                                    | 5-day package:\$430\$ 43 per dog per day          |
| <b>D-Day package: \$430</b><br>43 per day                                                    | <b>10-day package:</b> \$820\$41 per dog per day  |
| <b>0-Day package: \$820</b><br>41 per day                                                    | <b>20-day package:</b> \$1560\$39 per dog per day |
| <b>O-Day Package: \$1560</b><br>39 per day                                                   | <b>40-day package:</b> \$2960\$37 per dog per day |
| uto Renew (formerly<br>nown as 5-Timer): \$680<br>34 per day<br>good only for one month from | Multidog packages cannot<br>auto-renew            |